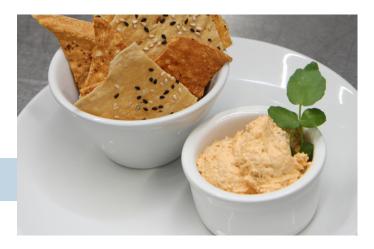

# SMOKED TROUT and SMOKED SALMON SPREADS

Our Farm Raised Smoked Rainbow Trout, combined into a cream cheese based spread. Smoked Farmed and/or Wild Salmon combined into a cream cheese based spread.

- Food Service 4 lb. Tub
- Retail 6/6 oz.