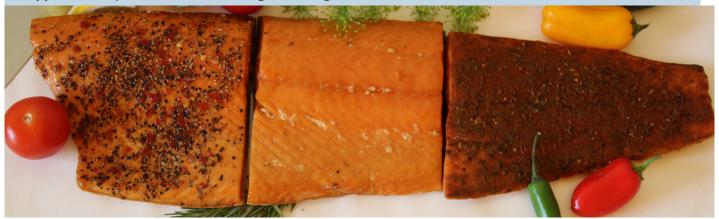

### NEOPOLITAN SALMON FILLET

One salmon filet cut in thirds, smoked in traditional, peppered and cajun.

• Approximately 2.25-2.5 lb. total weight. Package - Clear Vac Pack.