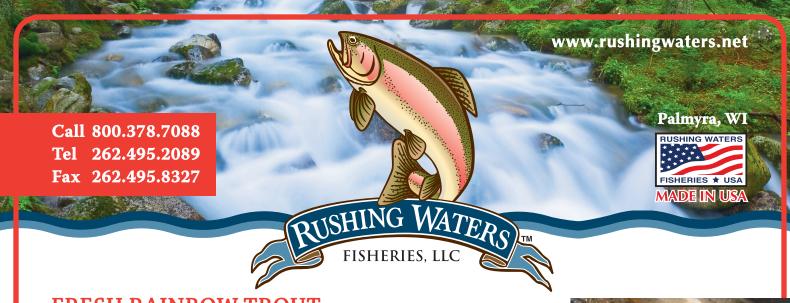

Cuts Sold By The Pound

Dressed (DRSD) Boned (BND) Pinboned (PBO)

Pinboned Butterfly (PBO/BFLD)

Special Cut (C/C)

Head on, whole trout gutted and gilled. All bones remaining.

Head on, cleaned of all bones, except pinbone. Head on, cleaned of all bones. Pinbone removed. Head off, cleaned of all bones. Pinbone removed.

Head off, all fins removed. Pinbone(s) removed.