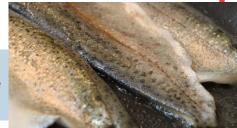

## All Natural Smoked Fish

Our on-site smoke house combines the best traditional methods and modern technology to transform freshly harvested Rainbow Trout, Farm Raised Atlantic Salmon and Wild Alaskan Salmon into moist, tender and delicious hot-smoked fish.

## HOT SMOKED RAINBOW TROUT - Farm Raised

- Traditional Hickory Flavor
- Peppered Flavor

- Bulk 5 lb. Case
- 8 oz. Vac Pac